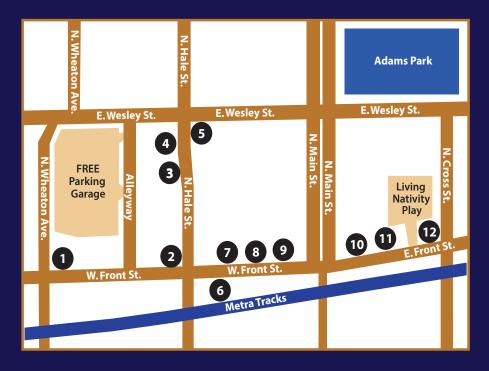

### Tuesday, December 12 & Saturday, December 16: Meet the Artists in the Stores.

Saturday, December 16: Living Nativity Play (with animals) outside Carlsons every 30 min. -11:00 - 2:00. Kids Art Make & Take in Upstairs Studio of Moore Toys & Gadgets from 1:00 - 3:00.